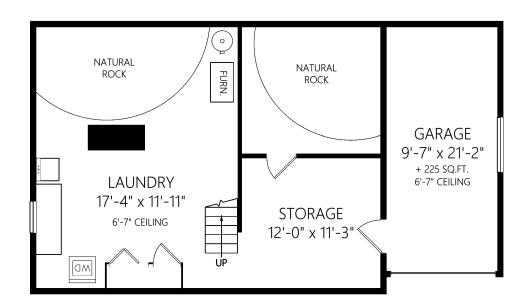

## 3388 Maplewood Rd

|             |       | Fin. Sq.Ft. | UnFin. Sq.Ft. | Total Sq.Ft. |
|-------------|-------|-------------|---------------|--------------|
| Main Level  |       | 1125        | 0             | 1125         |
| Upper Level |       | 382         | 0             | 382          |
| Lower Level |       | 0           | 734           | 734          |
| Garage      |       | 0           | 225           | 225          |
|             | Total | 1507        | 959           | 2466         |

Shown length and width dimensions are approximate. Area sq.ft. is representative of the on-site measurements. (1" accuracy)