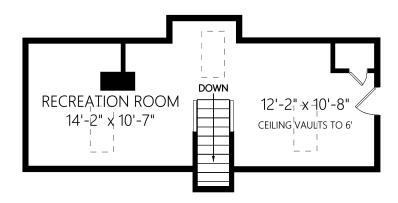

## 3388 Maplewood Rd

|             |       | Fin. Sq.Ft. | UnFin. Sq.Ft. | Total Sq.Ft. |
|-------------|-------|-------------|---------------|--------------|
| Main Level  |       | 1125        | 0             | 1125         |
| Upper Level |       | 382         | 0             | 382          |
| Lower Level |       | 0           | 734           | 734          |
| Garage      |       | 0           | 225           | 225          |
|             | Total | 1507        | 959           | 2466         |

Shown length and width dimensions are approximate. Area sq.ft. is representative of the on-site measurements. (1" accuracy)