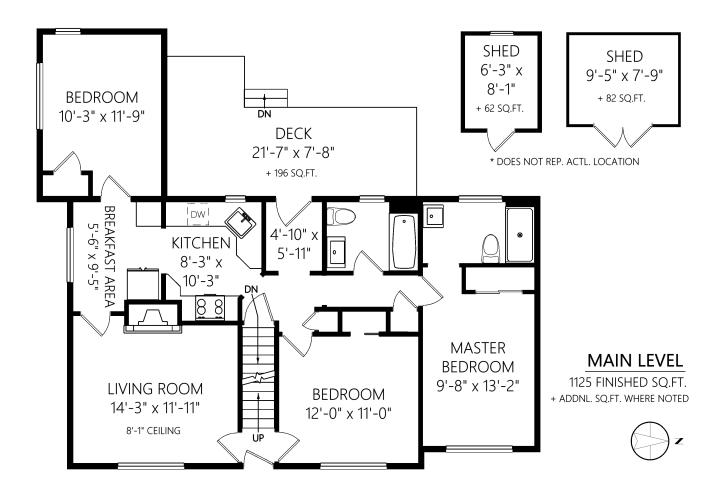

## 3388 Maplewood Rd

|             |       | Fin. Sq.Ft. | UnFin. Sq.Ft. | Total Sq.Ft. |
|-------------|-------|-------------|---------------|--------------|
| Main Level  |       | 1125        | 0             | 1125         |
| Upper Level |       | 382         | 0             | 382          |
| Lower Level |       | 0           | 734           | 734          |
| Garage      |       | 0           | 225           | 225          |
|             | Total | 1507        | 959           | 2466         |

Shown length and width dimensions are approximate. Area sq.ft. is representative of the on-site measurements. (1" accuracy)